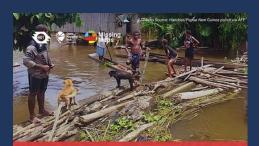

## EMERGENCY MAPPERS NEEDED FOR PAPUA NEW GUINEA EARTHQUAKE

PLEASE DOWNLOAD MapSwipe ON YOUR MOBILE PHONE

LOOK FOR: 6.9 MARCH 2024 EARTHQUAKE - EAST SEPIK, PAPUA NEW GUINEA (1)