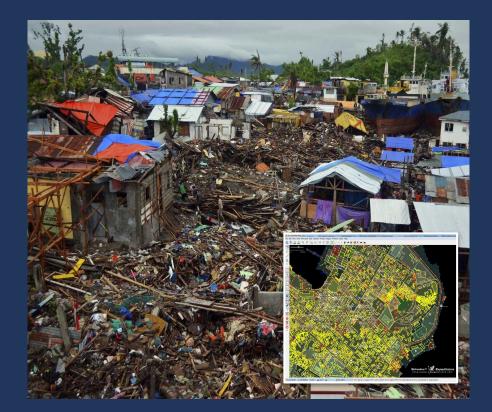

## EMERGENCY MAPPERS NEEDED FOR PAPUA NEW GUINEA EARTHQUAKE

PLEASE DOWNLOAD MapSwipe ON YOUR MOBILE PHONE

LOOK FOR: 6.9 MARCH 2024 EARTHQUAKE - EAST SEPIK, PAPUA NEW GUINEA (1)